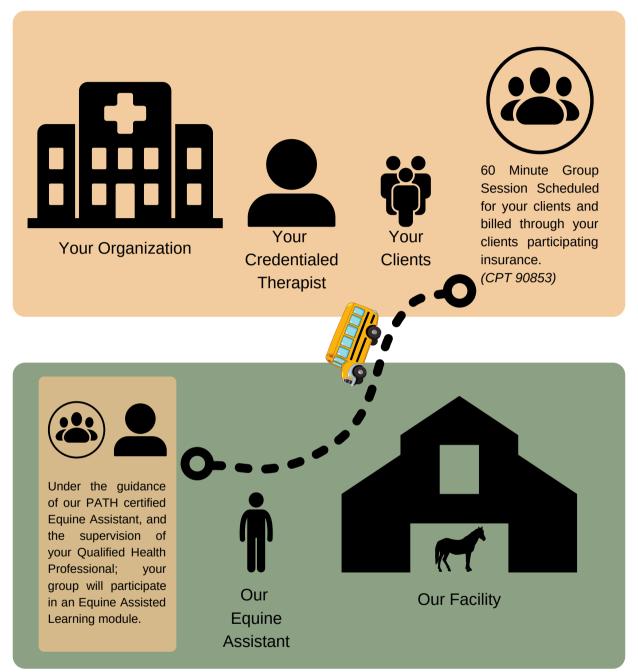

## How is my facility reimbursed for the session?

## How is HEAL reimbursed for their time and facility?

HEAL does not provide medically billable services. We provide an environment for your facility to use as an aide to your own medically billable services. By recording the number of individuals who utilize our community resource, and our certified PATH instructors and assistants, HEAL qualifies for program and facility improvement grant monies through PATH. We must be able to prove that our facility and personnel are a community resource.